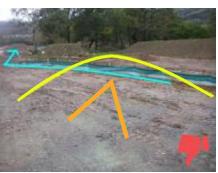

## Position Fence

Fence is centered and at right angles to flow.

Orange lines – highlight the slope direction

Runoff follows the fence line making erosion worse.

Yellow line – depicts the correct positioning

Blue line is the water runoff direction.