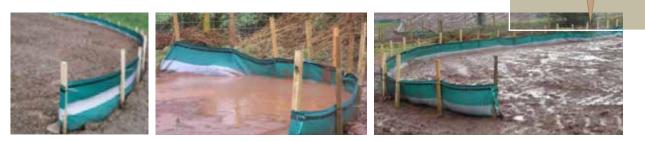

# **Miers Silt Fence Premium**

Miers Silt Fence Premium is the ideal solution to prevent silt laden run off, site debris and other pollutants contaminating the surrounding landscape and natural watercourses which may result in significant environmental damage and potential costly fines. Miers Silt Fence Premium is a permeable filter solution and when installed as a vertical barrier fence will intercept and detain run off, trapping harmful silt. Comes with a burial marker line to ensure correct installation and also top tying-off tensioning ribbon.

| Mechanical Properties       | Units  | Miers Silt Fence Premium                                                                                                                   |                                                      |
|-----------------------------|--------|--------------------------------------------------------------------------------------------------------------------------------------------|------------------------------------------------------|
| Material                    |        | Polypropylene                                                                                                                              | Tying-off and Miers Silt<br>tensioning top<br>ribbon |
| Tensile Strength            | kN/m   | 22                                                                                                                                         |                                                      |
| CBR Puncture Resistance     | Ν      | 3500                                                                                                                                       |                                                      |
| Characteristic Opening Size | μm     | 180                                                                                                                                        |                                                      |
| Permeability                | l/m²/s | 21                                                                                                                                         | Maximum silt                                         |
| Weight                      | g/m²   | 200                                                                                                                                        | Wood or<br>steel post to marker guide                |
| Thickness                   | μ      | 1000                                                                                                                                       | downslope side of fabric                             |
| Colour                      |        | Green/Black                                                                                                                                |                                                      |
| Roll Size                   | m      | 0.75 x 100                                                                                                                                 | RUN-OFF                                              |
| Other Characteristics       |        | Burial Depth and max silt height<br>marker lines, UV Stabilised, tear<br>resistant non-fraying edges, top<br>tying-off & tensioning ribbon | Red burial<br>marker line                            |
| Accessories                 |        | Fence Posts, Nails and Washers                                                                                                             | 100 x 100mm<br>trench backfilled                     |