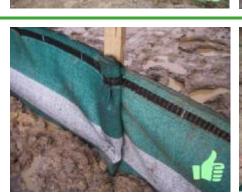

### **Join Fences**

Fold edges on one another several times & then fixed.

Gaps allow sediment to pass through.