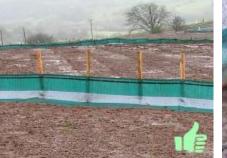

cts Ltd

- Japanese Knotweed Systems
- Offering Design Services and Full On-Site Support

**Miers Construction Products** Unit 12 Windover Road Huntingdon, PE29 7EB

#### t 01480 702222 m 07377 418934

e amanda@miersconstructionproducts.co.uk www.miersconstructionproducts.co.uk





## **Miers Silt Fence Premium - Installation Guidelines**





## Position Fence

Fence is centered and at right angles to flow.

Orange lines – highlight the slope direction







Runoff follows the fence line making erosion worse.

Yellow line – depicts the correct positioning

Blue line is the water runoff direction.

### **Join Fences**

Fold edges on one another several times & then fixed.





Gaps allow sediment to pass through.

### Trench In

Bottom buried up to red line & backfill firmly compacted.





Not buried deep enough & ground poorly compacted.

Miers Construction Products Unit 12 Windover Road Huntingdon, PE29 7EB

t 01480 702222 m 07377 418934

e amanda@miersconstructionproducts.co.uk www.miersconstructionproducts.co.uk