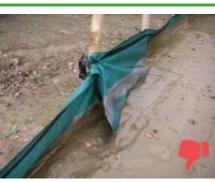

### Trench In

Bottom buried up to red line & backfill firmly compacted.

Not buried deep enough & ground poorly compacted.

Miers Construction Products Unit 12 Windover Road Huntingdon, PE29 7EB

t 01480 702222 m 07377 418934