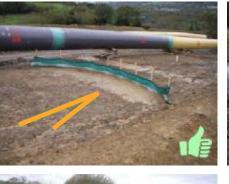

### Trench In

Bottom buried up to red line & backfill firmly compacted.

Not buried deep enough & ground poorly compacted.

Miers Construction Products Unit 12 Windover Road Huntingdon, PE29 7EB

t 01480 702222 m 07377 418934