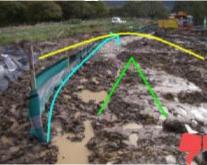

## Position Fence

Fence is centered and at right angles to flow.

Orange lines – highlight the slope direction

Runoff follows the fence line making erosion worse.

Yellow line – depicts the correct positioning

Blue line is the water runoff direction.